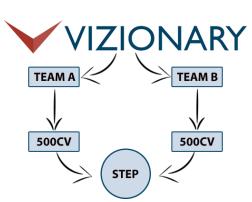

#### **Matrix Bonus**

This is a bonus for helping people in your network team to earn STEPS, but to get paid the Matrix bonus YOU first need to earn minimum 1 personal STEP.

To get the maximum you need to fill up 2 Matrix's – an **ENTRY** matrix & an **EXIT** matrix.

Each matrix has 7 spots.

When you earn 1 STEP – you get the first spot in the **ENTRY** matrix. If your personal network team earns 6 STEPS – your first matrix is full, and you get the first spot in an **EXIT** matrix. If your personal network team fills out their **ENTRY** matrix 6 times – then your **EXIT** is full.

This is how a Matrix looks like in order to calculate this bonus for you:

Figure 1: The MATRIX Structure

Each full ENTRY matrix pays you 40 USDT - each full EXIT matrix pays you 160 USDT.

| Entry Matrix Bonus | Exit Matrix Bonus |
|--------------------|-------------------|
| 40 USDT            | 160 USDT          |

This way you can earn 200 USDT for each of your STEPS – but to do – YOU need to earn STEPS – and you need to help your team to earn STEPS.

If you earn 10 STEPS – you get 10 x **ENTRY** matrix. Each matrix is filled in from left to right, starting from the top.